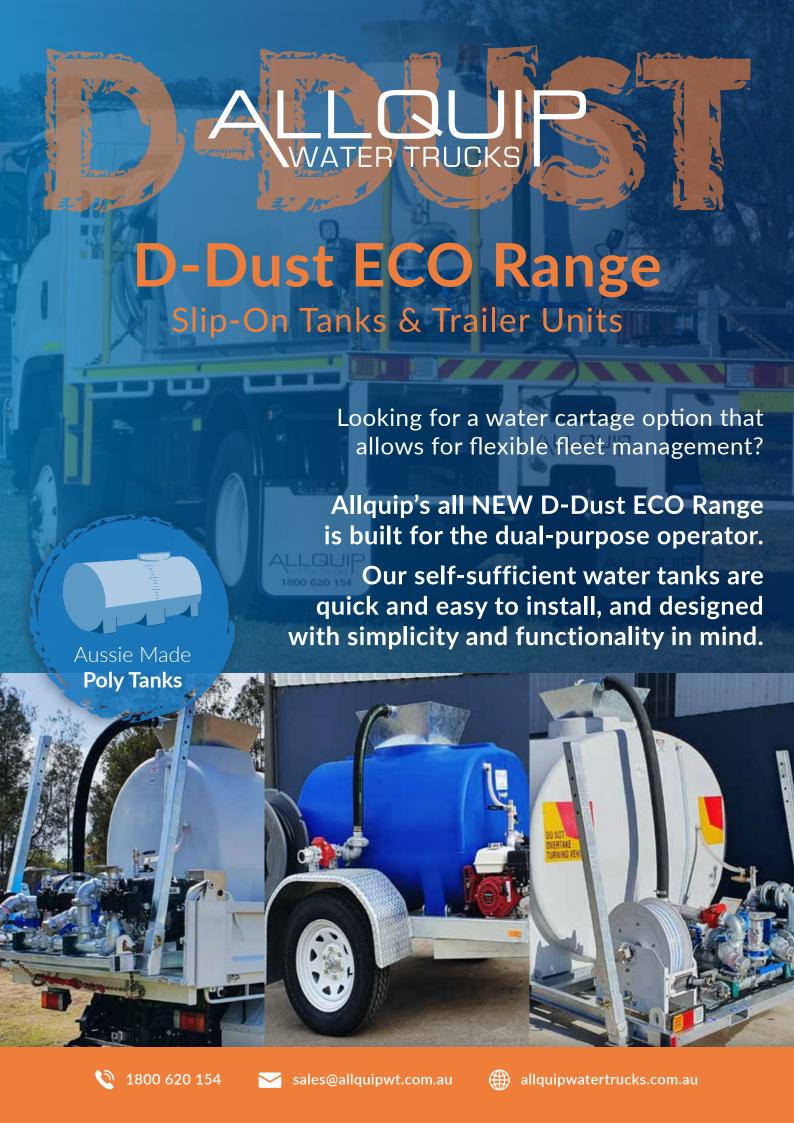

## **Standard Inclusions:**

- Heavy-duty engineered approved polyethylene tank.
- Fully ball baffled every 40L with baffle ball system.
- Hot dipped galvanised frame & pipe work.
- High performance 50mm water pump with Honda petrol electric start engine.
- Three adjustable sprays, group controlled via electric actuator.
- Load'n'Go radio remote system for pump start & spray control.
- Suction self-fill system.
- Water Authority approved top fill funnel system.
- Water level sight glass.
- Side fork pockets.
- Load restraint lugs.
- Battery Isolator.
- Pressure relief valve.
- Tap outlet.

## **Optional Upgrades:**

- Kohler diesel driven water pump.
- Integrated fuel system kit (diesel engine only).
- Spring retractable hose reel.
- Hose kit including 5m of lay flat & 5m of grey suction hose with foot valve.
- Self-loading leg set.
- V-JET under frame spray bar.
- Individual electrically actuated sprays.
- Standpipe holder.
- LED beacon light.
- LED work light.
- LED rear taillights.
- Rear marker stickers.
- Installation kit including chain, dog & bolt on eyelets.