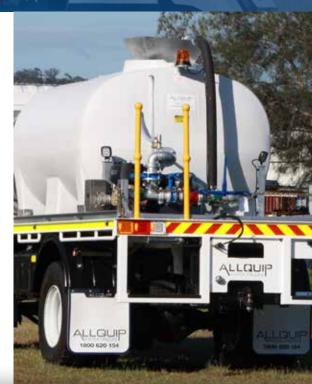

## **Standard Inclusions:**

- Heavy-duty engineered approved polyethylene tank.
- Fully ball baffled every 40L with baffle ball system.
- Hot dipped galvanised frame & pipe work.
- High performance 50mm water pump with Honda petrol electric start engine.
- Three adjustable sprays, group controlled via electric actuator.
- Load'n'Go radio remote system for pump start & spray control.
- Suction self-fill system.
- Water Authority approved top fill funnel system.
- Water level sight glass.
- Side fork pockets.
- Load restraint lugs.
- Battery Isolator.
- Pressure relief valve.
- Tap outlet.

## **Optional Upgrades:**

- Kohler diesel driven water pump.
- Integrated fuel system kit (diesel engine only).
- Spring retractable hose reel.
- Hose kit including 5m of lay flat & 5m of grey suction hose with foot valve.
- Self-loading leg set.
- V-JET under frame spray bar.
- Individual electrically actuated sprays.
- Standpipe holder.
- LED beacon light.
- LED work light.
- LED rear taillights.
- Rear marker stickers.
- Installation kit including chain, dog & bolt on eyelets.