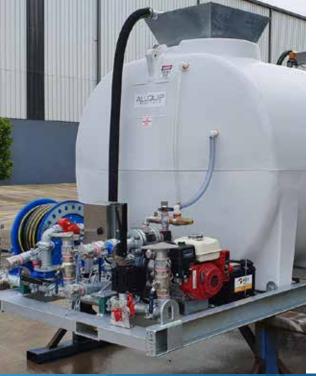

## **Standard Inclusions:**

- Heavy-duty engineered approved polyethylene tank.
- Fully ball baffled every 40L with baffle ball system.
- Hot dipped galvanised frame & pipe work.
- High performance 50mm water pump with Honda petrol electric start engine.
- Three adjustable sprays, group controlled via electric actuator.
- Load'n'Go radio remote system for pump start & spray control.
- Suction self-fill system.
- Water Authority approved top fill funnel system.
- Water level sight glass.
- Side fork pockets.
- Load restraint lugs.
- Battery Isolator.
- Pressure relief valve.
- Tap outlet.

## **Optional Upgrades:**

- Kohler diesel driven water pump.
- Integrated fuel system kit (diesel engine only).
- Spring retractable hose reel.
- Hose kit including 5m of lay flat & 5m of grey suction hose with foot valve.
- Self-loading leg set.
- V-JET under frame spray bar.
- Individual electrically actuated sprays.
- Standpipe holder.
- LED beacon light.
- LED work light.
- LED rear taillights.
- Rear marker stickers.
- Installation kit including chain, dog & bolt on eyelets.