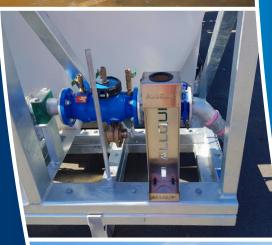

## Features:

- Fully Baffled Tanks to counter Water Surge when Transported
- Hot Dipped Galvanised Steel Custom Hooklift Subframe
- Stainless Steel Command Centre with Controls & Telemetry System
- Twin Vertical Multistage Pumps with 15L/S at 900kPa Capability
- Dual Discharge Outlets & RPZ
  Valve Protection on the Fill Inlet
- Diesel Driven Generator Options
- Generator Capabilities up to 110kVA, 88KW & 415V.
- Toolboxes & Hose Racks Available
- Optional Hose Kits; including Lay Flat Service Connection Hoses