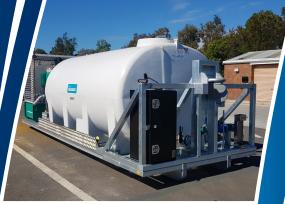

## Hooklift Reservoir Booster Range

Hooklift Tank Assembly

Stand-Alone Tank Unit

Flexible Fleet Management

1800 620 154 www.allquipwatertrucks.com.au

## Tank Options:

- Reservoir Tank Sizes ranging from 1,000Lt to 16,000Lt
- Choice of Tank Material
  - High Impact Polyethylene
  - Hot Dipped Galvanised Steel
  - Heavy Duty Fibreglass
- Tank Colour Range Available

## Features:

- Fully Baffled Tanks to counter Water Surge when Transported
- Hot Dipped Galvanised Steel Custom Hooklift Subframe
- Stainless Steel Command Centre with Controls & Telemetry System
- Twin Vertical Multistage Pumps with 15L/S at 900kPa Capability
- Dual Discharge Outlets & RPZ
  Valve Protection on the Fill Inlet
- Diesel Driven Generator Options
- Generator Capabilities up to 110kVA, 88KW & 415V.
- Toolboxes & Hose Racks Available
- Optional Hose Kits; including Lay Flat Service Connection Hoses