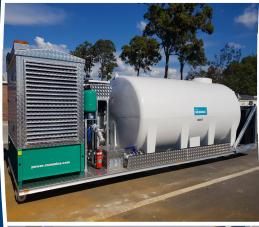

## Hooklift Reservoir Booster Range

Hooklift Tank Assembly

Stand-Alone Tank Unit

Flexible Fleet Management

1800 620 154 www.allquipwatertrucks.com.au

## Tank Options:

- Reservoir Tank Sizes ranging from 1,000Lt to 16,000Lt
- Choice of Tank Material
  - High Impact Polyethylene
  - Hot Dipped Galvanised Steel
  - Heavy Duty Fibreglass
- Tank Colour Range Available

## Features:

- Fully Baffled Tanks to counter Water Surge when Transported
- Hot Dipped Galvanised Steel Custom Hooklift Subframe
- Stainless Steel Command Centre with Controls & Telemetry System
- Twin Vertical Multistage Pumps with 15L/S at 900kPa Capability
- Dual Discharge Outlets & RPZ
  Valve Protection on the Fill Inlet
- Diesel Driven Generator Options
- Generator Capabilities up to 110kVA, 88KW & 415V.
- Toolboxes & Hose Racks Available
- Optional Hose Kits; including Lay Flat Service Connection Hoses