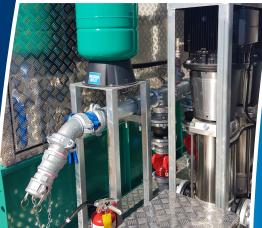

## Features:

- Fully Baffled Tanks to counter Water Surge when Transported
- Hot Dipped Galvanised Steel Custom Hooklift Subframe
- Stainless Steel Command Centre with Controls & Telemetry System
- Twin Vertical Multistage Pumps with 15L/S at 900kPa Capability
- Dual Discharge Outlets & RPZ
  Valve Protection on the Fill Inlet
- Diesel Driven Generator Options
- Generator Capabilities up to 110kVA, 88KW & 415V.
- Toolboxes & Hose Racks Available
- Optional Hose Kits; including Lay Flat Service Connection Hoses

## Telemetry Capabilities:

- Receive Tank and Fuel Levels
- View Pump Fault Information
- Remote Start & Shutdown
- Back to Base Control
- Schneider SCADAPack Available

1800 620 154

www.allquipwatertrucks.com.au