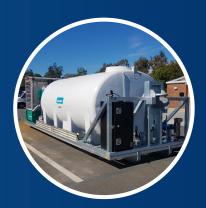

## Features:

- Fully Baffled Tanks to counter Water Surge when Transported
- Hot Dipped Galvanised Steel Custom Hooklift Subframe
- Stainless Steel Command Centre with Controls & Telemetry System
- Twin Vertical Multistage Pumps with 15L/S at 900kPa Capability
- Dual Discharge Outlets & RPZ
  Valve Protection on the Fill Inlet
- Diesel Driven Generator Options
- Generator Capabilities up to 110kVA, 88KW & 415V.
- Toolboxes & Hose Racks Available
- Optional Hose Kits; including Lay Flat Service Connection Hoses