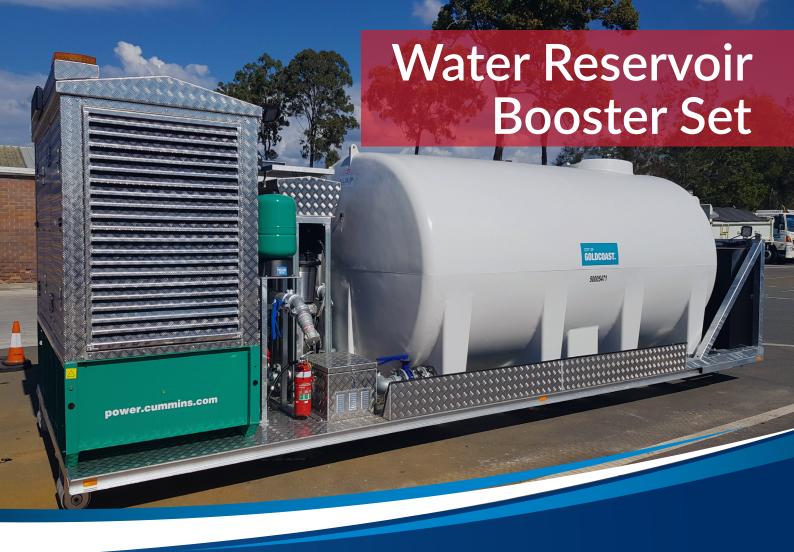

## Tank Options:

- Reservoir Tank Sizes ranging from 1,000Lt to 16,000Lt
- Choice of Tank Material
  - High Impact Polyethylene
  - Hot Dipped Galvanised Steel
  - Heavy Duty Fibreglass
- Tank Colour Range Available

## Features:

- Fully Baffled Tanks to counter Water Surge when Transported
- Hot Dipped Galvanised Steel Custom Hooklift Subframe
- Stainless Steel Command Centre with Controls & Telemetry System
- Twin Vertical Multistage Pumps with 15L/S at 900kPa Capability
- Dual Discharge Outlets & RPZ
  Valve Protection on the Fill Inlet
- Diesel Driven Generator Options
- Generator Capabilities up to 110kVA, 88KW & 415V.
- Toolboxes & Hose Racks Available
- Optional Hose Kits; including Lay Flat Service Connection Hoses

## Telemetry Capabilities:

- Receive Tank and Fuel Levels
- View Pump Fault Information
- Remote Start & Shutdown
- Back to Base Control
- Schneider SCADAPack Available

1800 620 154

www.allquipwatertrucks.com.au