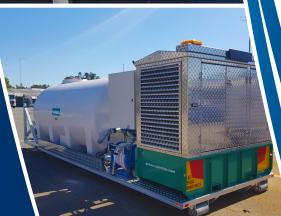

## Hooklift Reservoir Booster Range

Hooklift Tank Assembly

Stand-Alone Tank Unit

Flexible Fleet Management

1800 620 154 www.allquipwatertrucks.com.au

## Features:

- Fully Baffled Tanks to counter Water Surge when Transported
- Hot Dipped Galvanised Steel Custom Hooklift Subframe
- Stainless Steel Command Centre with Controls & Telemetry System
- Twin Vertical Multistage Pumps with 15L/S at 900kPa Capability
- Dual Discharge Outlets & RPZ
  Valve Protection on the Fill Inlet
- Diesel Driven Generator Options
- Generator Capabilities up to 110kVA, 88KW & 415V.
- Toolboxes & Hose Racks Available
- Optional Hose Kits; including Lay Flat Service Connection Hoses