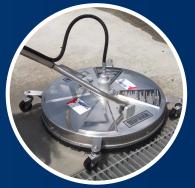

### Includes:

- Stabilised Water Tank
- 1,000Lt Capacity
- Twin Cylinder 21HP
  Diesel Powered Pump
- Cleaning Fluid Dispenser
- Secure Standpipe
- Powered Hose Reel
- Remote Control
- Pressure Cleaning Lance
- Whirl-Away Widepath 24" Pressure Cleaning Head
- Intuitive Controls
- Safety Steps & Rails
- Safety Sign Rack
- Hazard & Work Lights
- Storage Cabinets

### Intended Uses:

- Pressure Washing
- BBQ Area Clean-Up
- Bus Shelter Clean-Up
- Public Toilet Clean-Up
- Graffiti Removal

1800 620 154 www.allguipwatertrucks.com.au