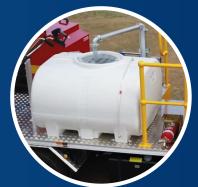

## **Council Cleaning Truck Range**

Total Cleaning System

Stabilised 1,000Lt Water Tank

Pressure Cleaning Accessories

Our range of Council Cleaning Trucks are designed for use in cleaning BBQ Areas, Bus Shelters, Public Toilets, as well as Graffiti Removal.

### Includes:

- Stabilised Water Tank
- 1,000Lt Capacity
- Twin Cylinder 21HP
  Diesel Powered Pump
- Cleaning Fluid Dispenser
- Secure Standpipe
- Powered Hose Reel
- Remote Control
- Pressure Cleaning Lance
- Whirl-Away Widepath 24" Pressure Cleaning Head
- Intuitive Controls
- Safety Steps & Rails
- Safety Sign Rack
- Hazard & Work Lights
- Storage Cabinets