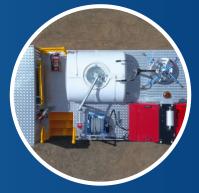

## **Council Cleaning Truck Range**

Total Cleaning System

Stabilised 1,000Lt Water Tank

Pressure Cleaning Accessories

Our range of Council Cleaning Trucks are designed for use in cleaning BBQ Areas, Bus Shelters, Public Toilets, as well as Graffiti Removal.

### Features:

- Total Cleaning System
- 30-150 °C Water Temp.
- Work Range 60-100m
- Compact Design
- Easy Fill Pipe

### Includes:

- Stabilised Water Tank
- 1,000Lt Capacity
- Twin Cylinder 21HP
  Diesel Powered Pump
- Cleaning Fluid Dispenser
- Secure Standpipe
- Powered Hose Reel
- Remote Control
- Pressure Cleaning Lance
- Whirl-Away Widepath 24" Pressure Cleaning Head
- Intuitive Controls
- Safety Steps & Rails
- Safety Sign Rack
- Hazard & Work Lights
- Storage Cabinets