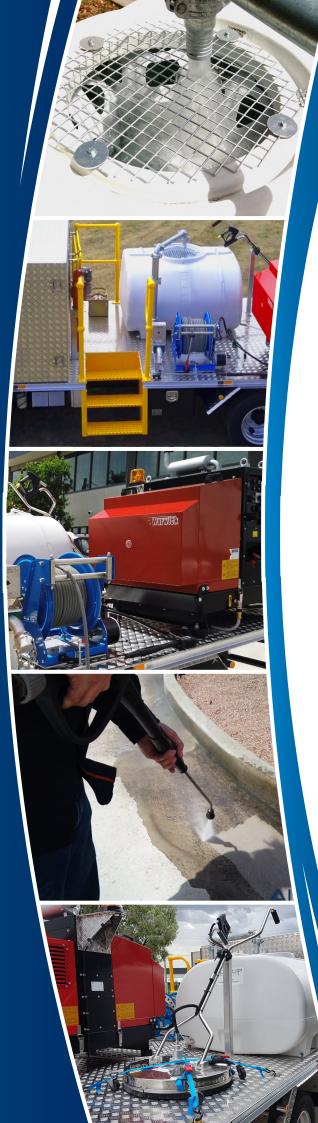

### Features:

- Total Cleaning System
- 30-150 °C Water Temp.
- Work Range 60-100m
- Compact Design
- Easy Fill Pipe

### Includes:

- Stabilised Water Tank
- 1,000Lt Capacity
- Twin Cylinder 21HP
  Diesel Powered Pump
- Cleaning Fluid Dispenser
- Secure Standpipe
- Powered Hose Reel
- Remote Control
- Pressure Cleaning Lance
- Whirl-Away Widepath 24" Pressure Cleaning Head
- Intuitive Controls
- Safety Steps & Rails
- Safety Sign Rack
- Hazard & Work Lights
- Storage Cabinets

### Intended Uses:

- Pressure Washing
- BBQ Area Clean-Up
- Bus Shelter Clean-Up
- Public Toilet Clean-Up
- Graffiti Removal

1800 620 154 www.allguipwatertrucks.com.au